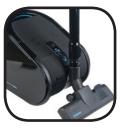

## S S Ц

640-170

| art. no.:               | 640-170           |
|-------------------------|-------------------|
| color:                  | black             |
| voltage:                | 230 v             |
| power:                  | 1800 watt         |
| capacity:               | 2 litre           |
| product meas. (HxWxD):  | 43x27x29 cm       |
| gift box meas. (HxWxD): | 46.5X35.5X34.5 cm |
| netto weight:           | 6.4 kg            |
|                         |                   |

## Vacuum cleaner

- Powerful vacuum cleaner at 1800 watt max
- Bagless cyclonic canister
- Efficiency HEPA and dust container separation system
- Variable power control on the unit •
- Confirmtable rubberized on/off and cord rewind buttons •
- 5 stage filter saystem
- Brushed S/S telescopice tube, 94 cm •
- Nice metal floor nozzle •
- ٠ Big rubber wheels for easy maneuverability
- Automatic cord rewinder ٠
- Blue light LED dust full indicator